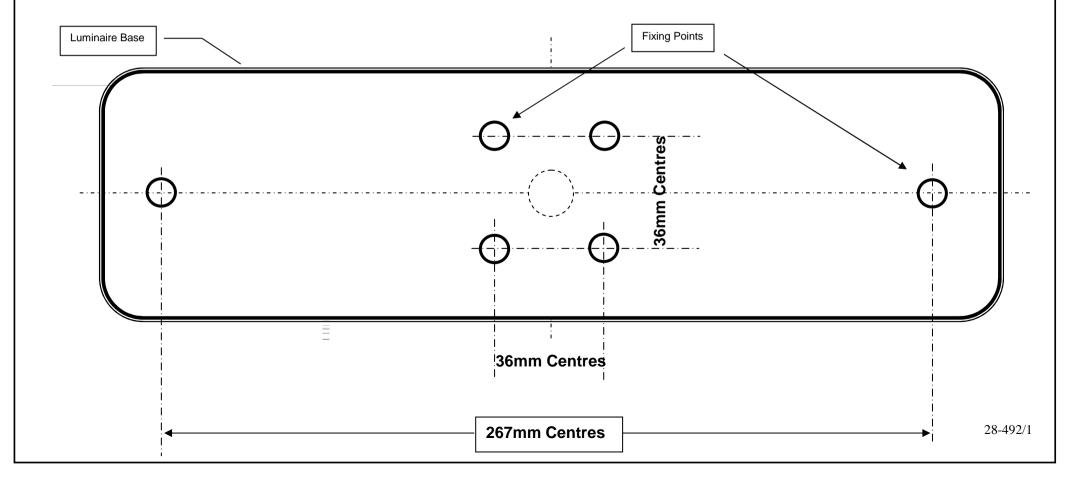

## **GENERAL INSTALLATION INSTRUCTIONS**

Use a suitable fixing method and ensure surface material is suitable for luminaire. Ensure IP rating integrity is maintained during the installation process.